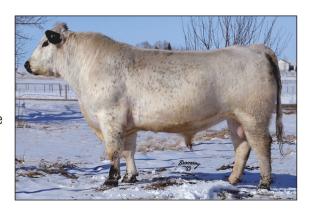

out as per your registration details by the Selling Agents.

Having trouble registering and logging in?

**Contact Elite Livestock Auctions** 

1300 15 31 35

Elite Livestock Auctions ABN 19 604 627 607

340 Curtin Avenue West, Eagle Farm QLD 4009

1300 15 31 35

🖶 07 3041 5053



www.elitelivesstockauctions.com.au

LOT 1 2 STRAWS - A&W 15R

**WAG 15R** 

Born: 11/04/2005 Colour: LEOPARD Myostatin: NT Poll: NT Coat: NT DNA SNP#: 694556

THUNDER 168D

SIRE: BELMORAL'S SPECIAL 99H

LIGHTNING LADY 2Y

ASPEN ACRES T.N.T 4Y **DAM: TRIPLE A GEM 15G** 

SPOTS 'N' SPROUTS 15Y

Out of Belmoral's Special 99H, 15R is one of the first sires used in early Speckle Park years in Australia. He is very well recognised with progeny and semen selling to high prices. His semen is now as rare as hen's teeth!



Purchaser: \$.

#### LOT 2 4 STRAWS - SPOTS 'N' SPROUTS STANDS ALONE 300X

**JKH 300X** 

Born: 3/11/2010 Colour: white Myostatin: NT Poll: NT Coat: NT DNA SNP#: 694563

HWY. 4 SPECKLE PARK 20K SIRE: STYALS LIGHTNING LADD 14P

LIGHTNING LADY 10C

STAR BANK LACERTA 68L

DAM: SPOTS 'N' SPROUTS 2R

SPOTS 'N' SPROUTS 21L

This white Styals Lightning Ladd son who had a low birth weight of 35kg. When I saw him in Canada, he was a free moving, quiet bull with lots of muscle. We are extremely happy with his female progeny, they are great mothers and milk well. LIMITED SEMEN AVAILABLE IF YOU CAN FIND IT.



Purchaser: \$

#### LOT 3 4 STRAWS - WARATAH JUMP N JOIN J142

**LST J142** 

Born: 14.09.2013 Colour: SPECKLE Myostatin: C Poll: PcPc Coat: ED/ED DNA SNP#: 855991

HWY. 4 SPECKLE PARK 2H

**S