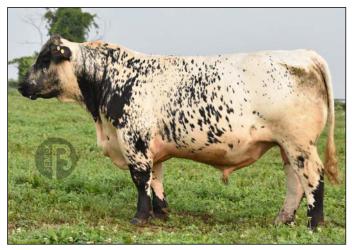

**WAG 15R** 

Born: 11/04/2005 Colour: LEOPARD Myostatin: NT Poll: NT Coat: NT DNA SNP#: 694556

THUNDER 168D

SIRE: BELMORAL'S SPECIAL 99H

LIGHTNING LADY 2Y

ASPEN ACRES T.N.T 4Y **DAM: TRIPLE A GEM 15G** 

SPOTS 'N' SPROUTS 15Y

Out of Belmoral's Special 99H, 15R is one of the first sires used in early Speckle Park years in Australia. He is very well recognised with progeny and semen selling to high prices. His semen is now as rare as hen's teeth!