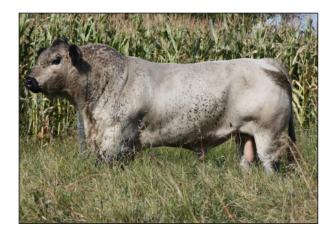

#### LOT 3 4 STRAWS - WARATAH JUMP N JOIN J142

**LST J142** 

Born: 14.09.2013 Colour: SPECKLE Myostatin: C Poll: PcPc Coat: ED/ED DNA SNP#: 855991

HWY. 4 SPECKLE PARK 2H

**SIRE: WATTLE GROVE MOONSHINE E10** 

CODIAK MINDBENDER 59M

PRAIRE HILL JOHN WAYNE 50S

DAM: WARATAH E23

NOTTA PHO-FINNISH 54P

A thick, solid bull with a big eye muscle and topline. Out of the tried and tested female Waratah Pho-finish E23 and Moonshine as his sire a very rare combination, his full sister J155 sold as lot one pick of the sale to Black Diamond Speckle Park Vic for \$21 000, in our recent 2020 vault sale.