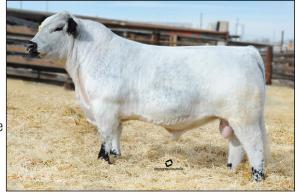

15R is one of the first sires used in early Speckle Park years in Australia. He is very well recognised with progeny and semen selling to high prices. His semen is now as rare as hen's teeth!



Purchaser: \$.

#### LOT 2 4 STRAWS - SPOTS 'N' SPROUTS STANDS ALONE 300X

**JKH 300X** 

Born: 3/11/2010 Colour: white Myostatin: NT Poll: NT Coat: NT DNA SNP#: 694563

HWY. 4 SPECKLE PARK 20K SIRE: STYALS LIGHTNING LADD 14P

LIGHTNING LADY 10C

STAR BANK LACERTA 68L

DAM: SPOTS 'N' SPROUTS 2R

SPOTS 'N' SPROUTS 21L

This white Styals Lightning Ladd son who had a low birth weight of 35kg. When I saw him in Canada, he was a free moving, quiet bull with lots of muscle. We are extremely happy with his female progeny, they are great mothers and milk well. LIMITED SEMEN AVAILABLE IF YOU CAN FIND IT.



Purchaser: \$

#### LOT 3 4 STRAWS - WARATAH JUMP N JOIN J142

**LST J142** 

Born: 14.09.2013 Colour: SPECKLE Myostatin: C Poll: PcPc Coat: ED/ED DNA SNP#: 855991

HWY. 4 SPECKLE PARK 2H

**SIRE: WATTLE GROVE MOONSHINE E10** 

CODIAK MINDBENDER 59M

PRAIRE HILL JOHN WAYNE 50S

DAM: WARATAH E23

NOTTA PHO-FINNISH 54P

A thick, solid bull with a big eye muscle and topline. Out of the tried and tested female Waratah Pho-finish E23 and Moonshine as his sire a very rare combination, his full sister J155 sold as lot one pick of the sale to Black Diamond Speckle Park Vic for \$21 000, in our recent 2020 vault sale.



| Purchaser: | ф |  |
|------------|---|--|
|            |   |  |

## LOT 4A 10 STRAWS - PONDEROSA CHUCK 24C

**KTM 24C** 

Born: 10/04/2015

Colour: SPECKLED

Myostatin: C

Poll