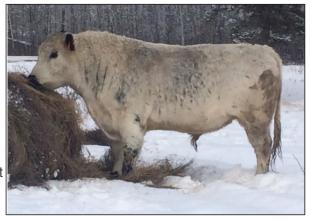

## LOT 4A 10 STRAWS - PONDEROSA CHUCK 24C

**KTM 24C** 

Born: 10/04/2015

Colour: SPECKLED

Myostatin: C

Poll: PcPc

Coat: ED/ED

DNA SNP#: 855993

LEGACY UPPERCUT 74U SIRE: LEGACY LEFT JAB 35X

DEB-RAY 12K

HWY. 4 SHOW STOPPER 2S **DAM: U LITTLE REDNECK OF MX 12U** 

**RIVER HILL SADYE 12S** 

Ponderosa Chuck was chosen to be part of the Waratah program for his different pedigree, length of body, and a mother which produced fantastic calves year after year. His fertility is unmatched as he gave over 700 straws of semen in his first jump at Alta in Canada. A record for a yearling bull. I picked him out of the paddock as a yearling in Canada, as the stand out bull from the Ponderosa breeding program. 10 straws with the option of 10 more.