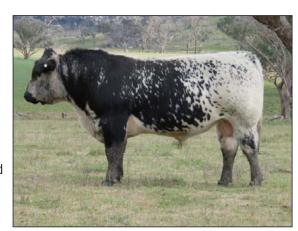

s a free moving, quiet bull with lots of muscle. We are extremely happy with his female progeny, they are great mothers and milk well. LIMITED SEMEN AVAILABLE IF YOU CAN FIND IT.



Purchaser: \$

#### LOT 3 4 STRAWS - WARATAH JUMP N JOIN J142

**LST J142** 

Born: 14.09.2013 Colour: SPECKLE Myostatin: C Poll: PcPc Coat: ED/ED DNA SNP#: 855991

HWY. 4 SPECKLE PARK 2H

**SIRE: WATTLE GROVE MOONSHINE E10** 

CODIAK MINDBENDER 59M

PRAIRE HILL JOHN WAYNE 50S

DAM: WARATAH E23

NOTTA PHO-FINNISH 54P

A thick, solid bull with a big eye muscle and topline. Out of the tried and tested female Waratah Pho-finish E23 and Moonshine as his sire a very rare combination, his full sister J155 sold as lot one pick of the sale to Black Diamond Speckle Park Vic for \$21 000, in our recent 2020 vault sale.



| Purchaser: | ф |  |
|------------|---|--|
|            |   |  |

## LOT 4A 10 STRAWS - PONDEROSA CHUCK 24C

**KTM 24C** 

Born: 10/04/2015

Colour: SPECKLED

Myostatin: C

Poll: PcPc

Coat: ED/ED

DNA SNP#: 855993

LEGACY UPPERCUT 74U SIRE: LEGACY LEFT JAB 35X

DEB-RAY 12K

HWY. 4 SHOW STOPPER 2S **DAM: U LITTLE REDNECK OF MX 12U** 

**RIVER HILL SADYE 12S** 

Ponderosa Chuck was chosen to be part of the Waratah program for his different pedigree, length of body, and a mother which produced fantastic calves year after year. His fertility is unmatched as he gave over 700 straws of semen in his first jump at Alta in Canada. A record for a yearling bull. I picked him out of the paddock as a yearling in Canada, as the stand out bull from the Ponderosa breeding program. 10 straws with the o