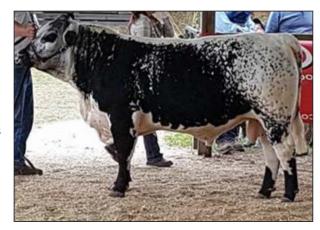

#### LOT 3 4 STRAWS - WARATAH JUMP N JOIN J142

**LST J142** 

Born: 14.09.2013 Colour: SPECKLE Myostatin: C Poll: PcPc Coat: ED/ED DNA SNP#: 855991

HWY. 4 SPECKLE PARK 2H

**SIRE: WATTLE GROVE MOONSHINE E10** 

CODIAK MINDBENDER 59M

PRAIRE HILL JOHN WAYNE 50S

DAM: WARATAH E23

NOTTA PHO-FINNISH 54P

A thick, solid bull with a big eye muscle and topline. Out of the tried and tested female Waratah Pho-finish E23 and Moonshine as his sire a very rare combination, his full sister J155 sold as lot one pick of the sale to Black Diamond Speckle Park Vic for \$21 000, in our recent 2020 vault sale.