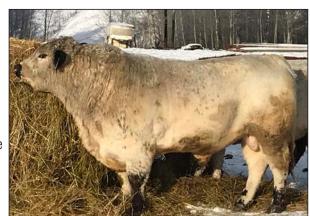

#### LOT 5 10 STRAWS - CODIAK AMIGO 65Y

**GNK 65Y** 

Born: 7/14/2011 Colour: WHITE Myostatin: F Poll: PcPc Coat: ED/ED DNA SNP#: 827810

LEGACY SCOUT 10S
SIRE: LEGACY UNRIVALED 12U

STAR BANK 34R

HWY. 4 SPECKLE PARK 20L

DAM: CODIAK GNK 24T

LEIGH-AL-ANN-LILLY 2D

Codiak Amigo is another eye appealing sire that offers length and growth. His quiet nature is an added bonus. His first calves at the Scone SPI sale averaged \$10 300. With semen now hard to find this is a rare oportunity to get access to this proven bull. BW 33.5kg.