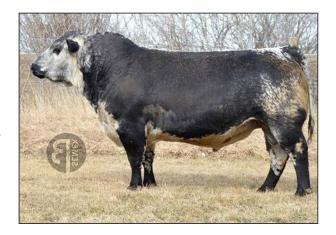

**WAG 15R** 

Born: 11/04/2005 Colour: LEOPARD Myostatin: NT Poll: NT Coat: NT DNA SNP#: 694556

THUNDER 168D

SIRE: BELMORAL'S SPECIAL 99H

LIGHTNING LADY 2Y

ASPEN ACRES T.N.T 4Y **DAM: TRIPLE A GEM 15G** 

SPOTS 'N' SPROUTS 15Y

Out of Belmoral's Special 99H, 15R is one of the first sires used in early Speckle Park years in Australia. He is very well recognised with progeny and semen selling to high prices. His semen is now as rare as hen's teeth!