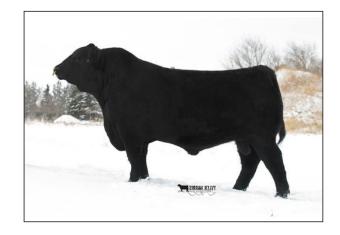

## LOT 4A 10 STRAWS - PONDEROSA CHUCK 24C

**KTM 24C** 

Born: 10/04/2015

Colour: SPECKLED

Myostatin: C

Poll: PcPc

Coat: ED/ED

DNA SNP#: 855993

LEGACY UPPERCUT 74U SIRE: LEGACY LEFT JAB 35X

DEB-RAY 12K

HWY. 4 SHOW STOPPER 2S **DAM: U LITTLE REDNECK OF MX 12U** 

**RIVER HILL SADYE 12S** 

Ponderosa Chuck was chosen to be part of the Waratah program for his different pedigree, length of body, and a mother which produced fantastic calves year after year. His fertility is unmatched as he gave over 700 straws of semen in his first jump at Alta in Canada. A record for a yearling bull. I picked him out of the paddock as a yearling in Canada, as the stand out bull from the Ponderosa breeding program. 10 straws with the option of 10 more.