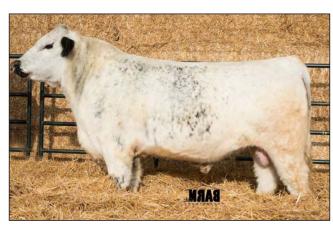

#### LOT 2 4 STRAWS - SPOTS 'N' SPROUTS STANDS ALONE 300X

**JKH 300X** 

Born: 3/11/2010 Colour: white Myostatin: NT Poll: NT Coat: NT DNA SNP#: 694563

HWY. 4 SPECKLE PARK 20K SIRE: STYALS LIGHTNING LADD 14P

LIGHTNING LADY 10C

STAR BANK LACERTA 68L

DAM: SPOTS 'N' SPROUTS 2R

SPOTS 'N' SPROUTS 21L

This white Styals Lightning Ladd son who had a low birth weight of 35kg. When I saw him in Canada, he was a free moving, quiet bull with lots of muscle. We are extremely happy with his female progeny, they are great mothers and milk well. LIMITED SEMEN AVAILABLE IF YOU CAN FIND IT.